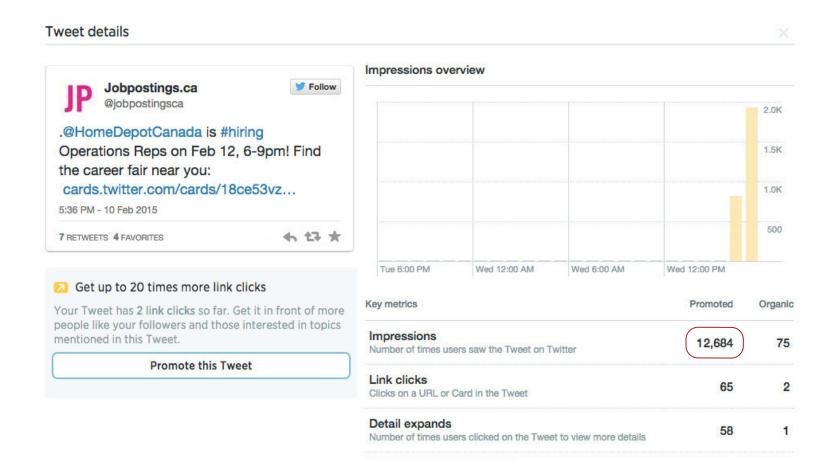

## Recruitment on Twitter

## Recruitment on Twitter

Add custom Twitter cards to better brand any link shared from your site.