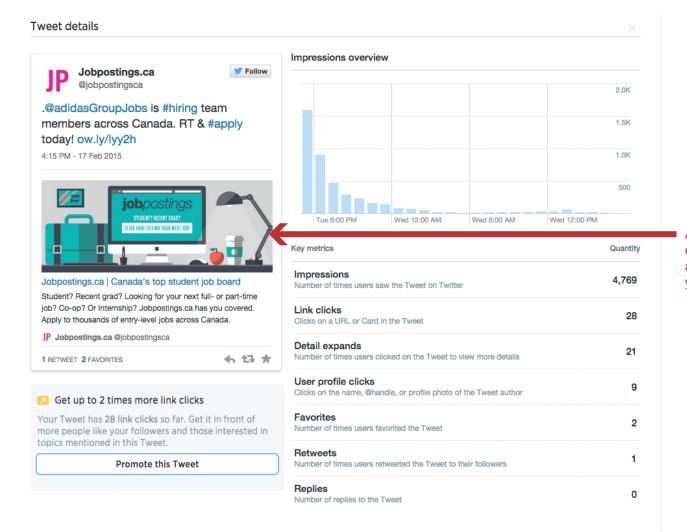

## Recruitment on Twitter

## Recruitment on Twitter

Add custom Twitter cards to better brand any link shared from your site.