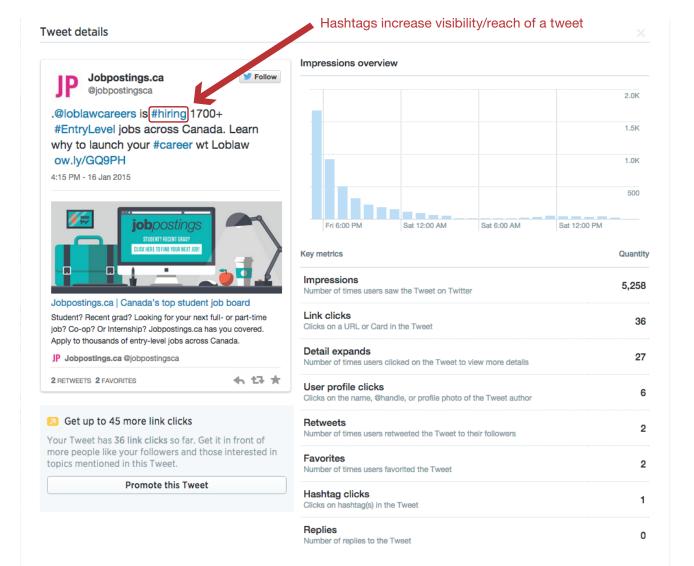

## Recruitment on Twitter

## Recruitment on Twitter

Add custom Twitter cards to better brand any link shared from your site.